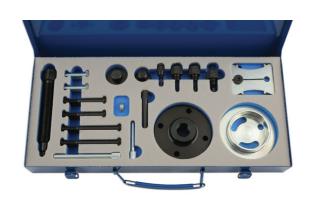

## **Engine Timing Tool Kit - for Land Rover GEN1**

A 12 piece kit consisting of the components required to lock the crankshaft and camshafts in their timed position to allow the removal and replacement of the cam belt and the associated components.

## **Additional Information**

- Applications: Land Rover 90/110 (1985-1992) with 12J engine
- Defender/Discovery (1990-94) and Range Rover Classic (1973-1985) with 200 TDi engines
- Defender/Discovery (1994-98) and Range Rover Classic (1994-1995) with 300 TDi enginesDiscovery (1993-1997) with 20 T4 and 2.0L
  MPi engines
- Supplied in metal storage case with instructions and application list. Adequate and appropriate lubricants to be used on threaded force screws and thrust bearing (Laser Tools Recommends Molybdenum Disulphide Grease (black drive shaft grease)
- Made in Sheffield