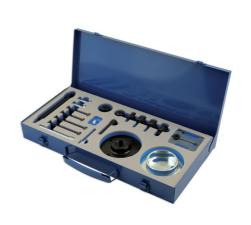

## **Engine Timing Tool Kit - for Land Rover GEN1**

A 12 piece kit consisting of the components required to lock the crankshaft and camshafts in their timed position to allow the removal and replacement of the cam belt and the associated components.

## **Additional Information**

- Applications: Land Rover 90/110 (1985-1992) with 12J engine
- Defender/Discovery (1990-94) and Range Rover Classic (1973-1985) with 200 TDi engines
- Defender/Discovery (1994-98) and Range Rover Classic (1994-1995) with 300 TDi enginesDiscovery (1993-1997) with 20 T4 and 2.0L
  MPi engines
- Supplied in metal storage case with instructions and application list. Adequate and appropriate lubricants to be used on threaded force screws and thrust bearing (Laser Tools Recommends Molybdenum Disulphide Grease (black drive shaft grease)
- Made in Sheffield