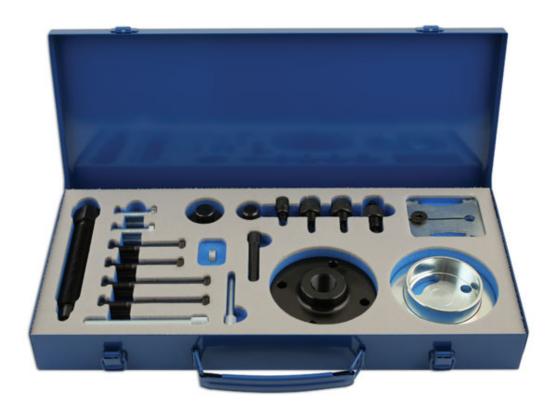

## **Engine Timing Tool Kit - for Land Rover GEN1**

A 12 piece kit consisting of the components required to lock the crankshaft and camshafts in their timed position to allow the removal and replacement of the cam belt and the associated components.

## **Additional Information**

- Applications: Land Rover 90/110 (1985-1992) with 12J engine
- Defender/Discovery (1990-94) and Range Rover Classic (1973-1985) with 200 TDi engines
- Defender/Discovery (1994-98) and Range Rover Classic (1994-1995) with 300 TDi enginesDiscovery (1993-1997) with 20 T4 and 2.0L
  MPi engines
- Supplied in metal storage case with instructions and application list. Adequate and appropriate lubricants to be used on threaded force screws and thrust bearing (Laser Tools Recommends Molybdenum Disulphide Grease (black drive shaft grease)
- Made in Sheffield