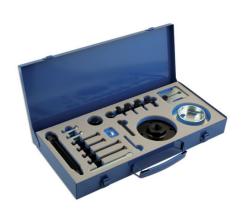

## **Engine Timing Tool Kit - for Land Rover GEN1**

A 12 piece kit consisting of the components required to lock the crankshaft and camshafts in their timed position to allow the removal and replacement of the cam belt and the associated components.

## **Additional Information**

- Applications: Land Rover 90/110 (1985-1992) with 12J engine
- Defender/Discovery (1990-94) and Range Rover Classic (1973-1985) with 200 TDi engines
- Defender/Discovery (1994-98) and Range Rover Classic (1994-1995) with 300 TDi enginesDiscovery (1993-1997) with 20 T4 and 2.0L
  MPi engines
- Supplied in metal storage case with instructions and application list. Adequate and appropriate lubricants to be used on threaded force screws and thrust bearing (Laser Tools Recommends Molybdenum Disulphide Grease (black drive shaft grease)
- Made in Sheffield