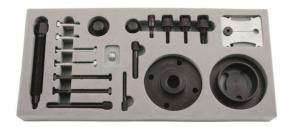

## **Engine Timing Tool Kit - for Land Rover GEN1**

A 12 piece kit consisting of the components required to lock the crankshaft and camshafts in their timed position to allow the removal and replacement of the cam belt and the associated components.

## **Additional Information**

- Applications: Land Rover 90/110 (1985-1992) with 12J engine
- Defender/Discovery (1990-94) and Range Rover Classic (1973-1985) with 200 TDi engines
- Defender/Discovery (1994-98) and Range Rover Classic (1994-1995) with 300 TDi enginesDiscovery (1993-1997) with 20 T4 and 2.0L
  MPi engines
- Supplied in metal storage case with instructions and application list. Adequate and appropriate lubricants to be used on threaded force screws and thrust bearing (Laser Tools Recommends Molybdenum Disulphide Grease (black drive shaft grease)
- Made in Sheffield